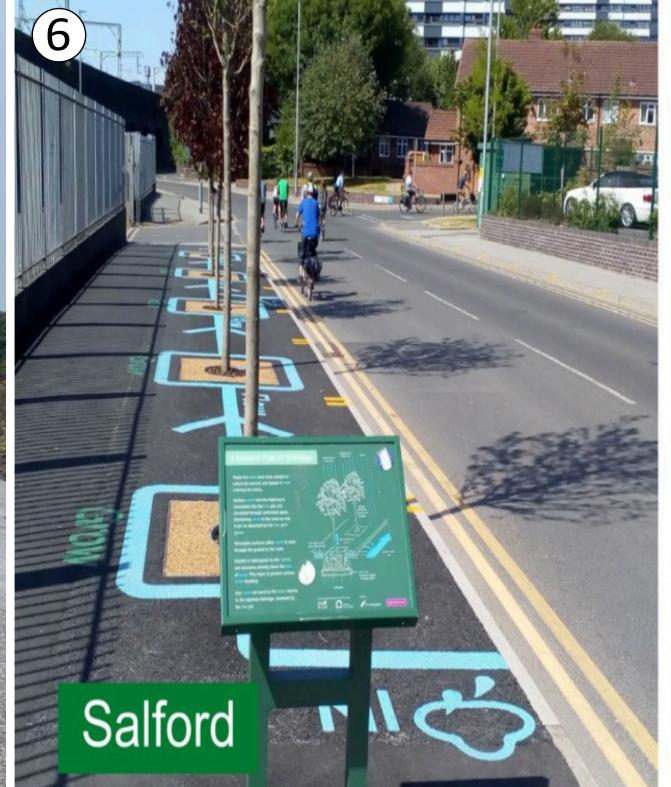

- General Notes
- 1-5. Attenuation areas and swales
- 6. Educational SuDS and tree pits
- 7. Raingardens
- 8. Tree pits and permeable paving in parking bays
- 9-10. Kerb drainage and tree pit

|  | Doyle &<br>O'Troithigh<br>Landscape<br>Architecture | Project Name<br>Kishoge Part 10 Application                     |             |                                                                                   | Drawing Name<br>Site 3 Hardworks: SuDS                  |               |                                                 |
|--|-----------------------------------------------------|-----------------------------------------------------------------|-------------|-----------------------------------------------------------------------------------|---------------------------------------------------------|---------------|-------------------------------------------------|
|  |                                                     | Status                                                          | Plan        | ning                                                                              | Drawing No.                                             | HW-02-PP      |                                                 |
|  |                                                     | Project No.                                                     | 23-021      |                                                                                   | Revision No.                                            | 00            | 00                                              |
|  |                                                     | Scale<br>Date                                                   | NTS<br>06/1 | ;<br>2/2024                                                                       | Drawn By<br>Checked By                                  | J.A.<br>D&O'T |                                                 |
|  |                                                     | Linda Doyle Direct<br>+353 (0)87 267 419<br>linda@doyle-otroith | 6           | Daithi O'Troithigh Director<br>+353 (0)86 300 3499<br>daithi@doyle-otroithigh.com | Office Address<br>Pembroke House<br>28-23 Upper Pembrol | ke St         | Contact<br>mail@doyle-otroi<br>+353 (0)1 608 77 |