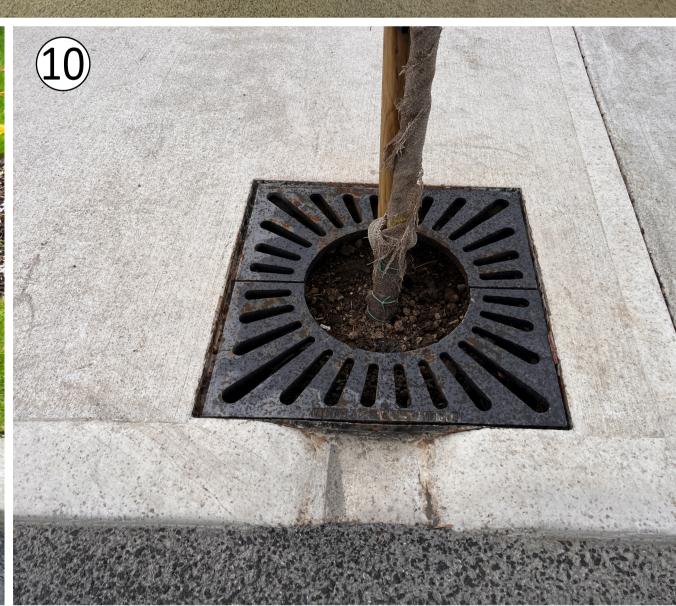

- General Notes
- 1-5. Attenuation areas and swales
- 6. Educational SuDS and tree pits
- 7. Raingardens
- 8. Tree pits and permeable paving in parking bays
- 9-10. Kerb drainage and tree pit

|  | Doyle &<br>O'Troithigh<br>Landscape<br>Architecture | Project Name<br>Kishoge Part 10 Application                     |             |                                                                                   | Drawing Name<br>Site 3 Hardworks: SuDS                  |               |                                                 |
|--|-----------------------------------------------------|-----------------------------------------------------------------|-------------|-----------------------------------------------------------------------------------|---------------------------------------------------------|---------------|-------------------------------------------------|
|  |                                                     | Status                                                          | Plan        | ning                                                                              | Drawing No.                                             | HW-02-PP      |                                                 |
|  |                                                     | Project No.                                                     | 23-021      |                                                                                   | Revision No.                                            | 00            | 00                                              |
|  |                                                     | Scale<br>Date                                                   | NTS<br>06/1 | ;<br>2/2024                                                                       | Drawn By<br>Checked By                                  | J.A.<br>D&O'T |                                                 |
|  |                                                     | Linda Doyle Direct<br>+353 (0)87 267 419<br>linda@doyle-otroith | 6           | Daithi O'Troithigh Director<br>+353 (0)86 300 3499<br>daithi@doyle-otroithigh.com | Office Address<br>Pembroke House<br>28-23 Upper Pembrol | ke St         | Contact<br>mail@doyle-otroi<br>+353 (0)1 608 77 |