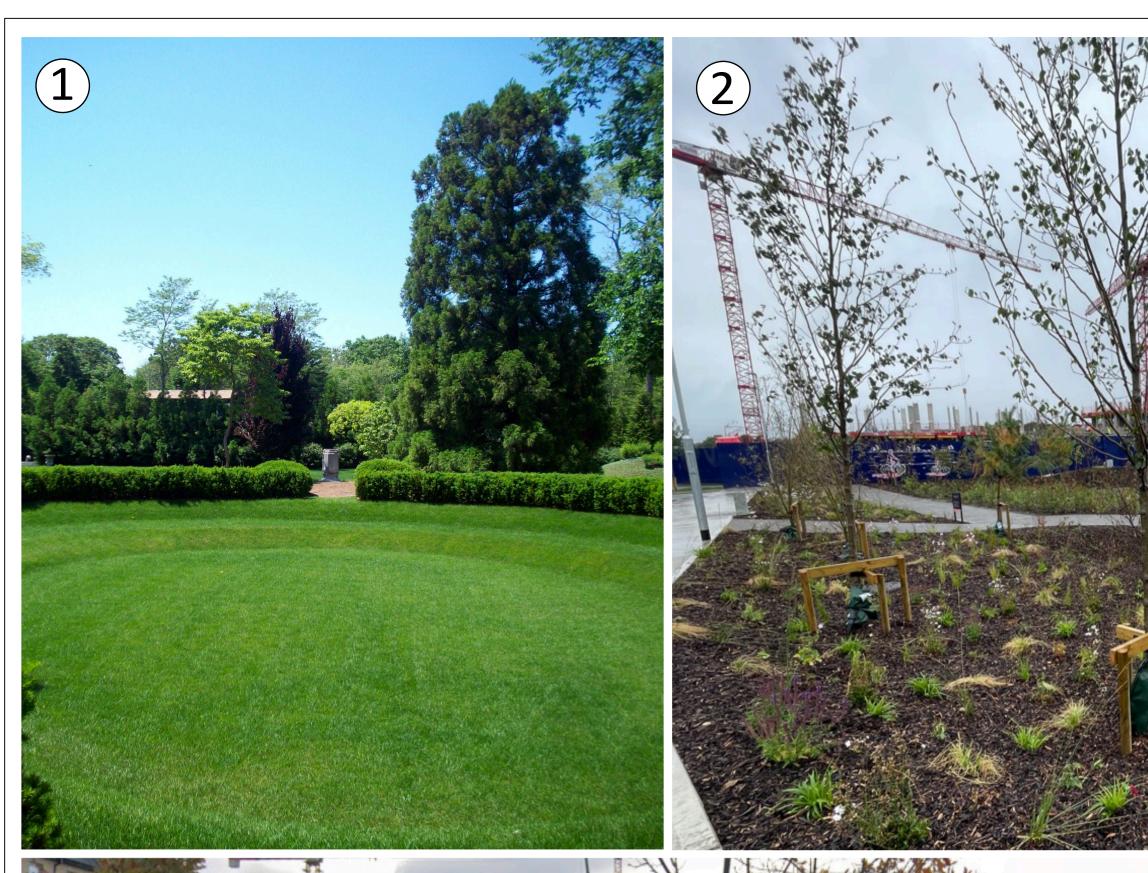

- General Notes
- 1-5. Attenuation areas and swales
- 6. Educational SuDS and tree pits
- 7. Raingardens
- 8. Tree pits and permeable paving in parking bays
- 9-10. Kerb drainage and tree pit

|  | Doyle &<br>O'Troithigh<br>Landscape<br>Architecture | Project Name<br>Kishoge Part 10 Application                     |             |                                                                                   | Drawing Name<br>Site 3 Hardworks: SuDS                  |               |                                                 |
|--|-----------------------------------------------------|-----------------------------------------------------------------|-------------|-----------------------------------------------------------------------------------|---------------------------------------------------------|---------------|-------------------------------------------------|
|  |                                                     | Status                                                          | Plan        | ning                                                                              | Drawing No.                                             | HW-02-PP      |                                                 |
|  |                                                     | Project No.                                                     | 23-021      |                                                                                   | Revision No.                                            | 00            | 00                                              |
|  |                                                     | Scale<br>Date                                                   | NTS<br>06/1 | ;<br>2/2024                                                                       | Drawn By<br>Checked By                                  | J.A.<br>D&O'T |                                                 |
|  |                                                     | Linda Doyle Direct<br>+353 (0)87 267 419<br>linda@doyle-otroith | 6           | Daithi O'Troithigh Director<br>+353 (0)86 300 3499<br>daithi@doyle-otroithigh.com | Office Address<br>Pembroke House<br>28-23 Upper Pembrol | ke St         | Contact<br>mail@doyle-otroi<br>+353 (0)1 608 77 |