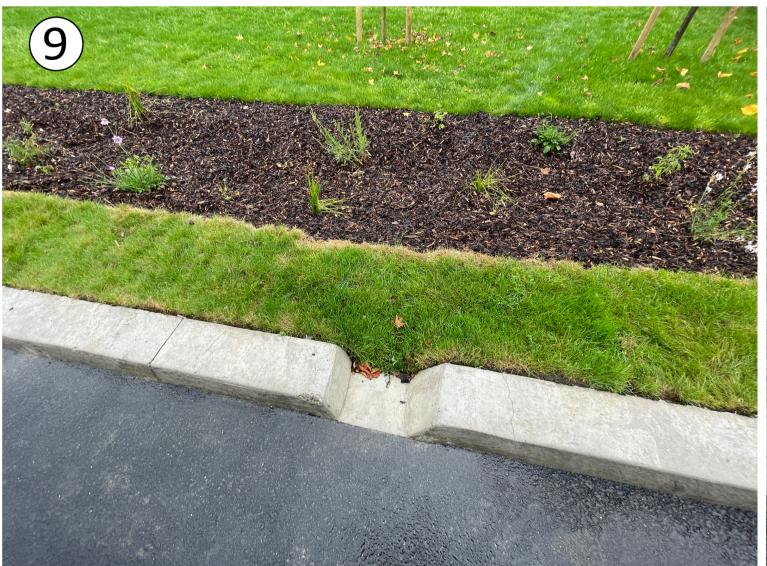

- General Notes
- 1-5. Attenuation areas and swales
- 6. Educational SuDS and tree pits
- 7. Raingardens
- 8. Tree pits and permeable paving in parking bays
- 9-10. Kerb drainage and tree pit

|  | Doyle &<br>O'Troithigh<br>Landscape<br>Architecture | Project Name<br>Kishoge Part 10 Application                     |             |                                                                                   | Drawing Name<br>Site 3 Hardworks: SuDS                  |               |                                                 |
|--|-----------------------------------------------------|-----------------------------------------------------------------|-------------|-----------------------------------------------------------------------------------|---------------------------------------------------------|---------------|-------------------------------------------------|
|  |                                                     | Status                                                          | Plan        | ning                                                                              | Drawing No.                                             | HW-02-PP      |                                                 |
|  |                                                     | Project No.                                                     | 23-021      |                                                                                   | Revision No.                                            | 00            | 00                                              |
|  |                                                     | Scale<br>Date                                                   | NTS<br>06/1 | ;<br>2/2024                                                                       | Drawn By<br>Checked By                                  | J.A.<br>D&O'T |                                                 |
|  |                                                     | Linda Doyle Direct<br>+353 (0)87 267 419<br>linda@doyle-otroith | 6           | Daithi O'Troithigh Director<br>+353 (0)86 300 3499<br>daithi@doyle-otroithigh.com | Office Address<br>Pembroke House<br>28-23 Upper Pembrol | ke St         | Contact<br>mail@doyle-otroi<br>+353 (0)1 608 77 |