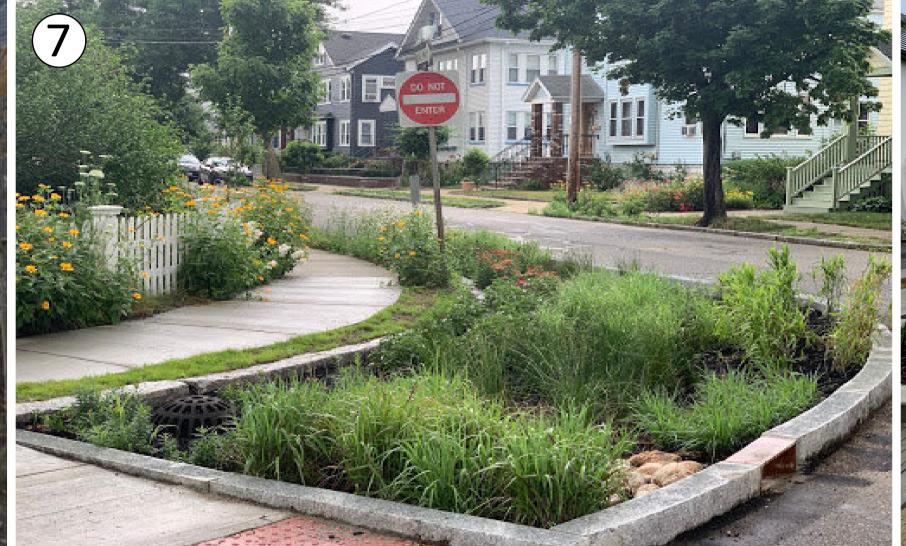

- General Notes
- 1-5. Attenuation areas and swales
- 6. Educational SuDS and tree pits
- 7. Raingardens
- 8. Tree pits and permeable paving in parking bays
- 9-10. Kerb drainage and tree pit

|  | Doyle &<br>O'Troithigh<br>Landscape<br>Architecture | Project Name<br>Kishoge Part 10 Application                     |             |                                                                                   | Drawing Name<br>Site 3 Hardworks: SuDS                  |               |                                                 |
|--|-----------------------------------------------------|-----------------------------------------------------------------|-------------|-----------------------------------------------------------------------------------|---------------------------------------------------------|---------------|-------------------------------------------------|
|  |                                                     | Status                                                          | Plan        | ning                                                                              | Drawing No.                                             | HW-02-PP      |                                                 |
|  |                                                     | Project No.                                                     | 23-021      |                                                                                   | Revision No.                                            | 00            | 00                                              |
|  |                                                     | Scale<br>Date                                                   | NTS<br>06/1 | ;<br>2/2024                                                                       | Drawn By<br>Checked By                                  | J.A.<br>D&O'T |                                                 |
|  |                                                     | Linda Doyle Direct<br>+353 (0)87 267 419<br>linda@doyle-otroith | 6           | Daithi O'Troithigh Director<br>+353 (0)86 300 3499<br>daithi@doyle-otroithigh.com | Office Address<br>Pembroke House<br>28-23 Upper Pembrol | ke St         | Contact<br>mail@doyle-otroi<br>+353 (0)1 608 77 |