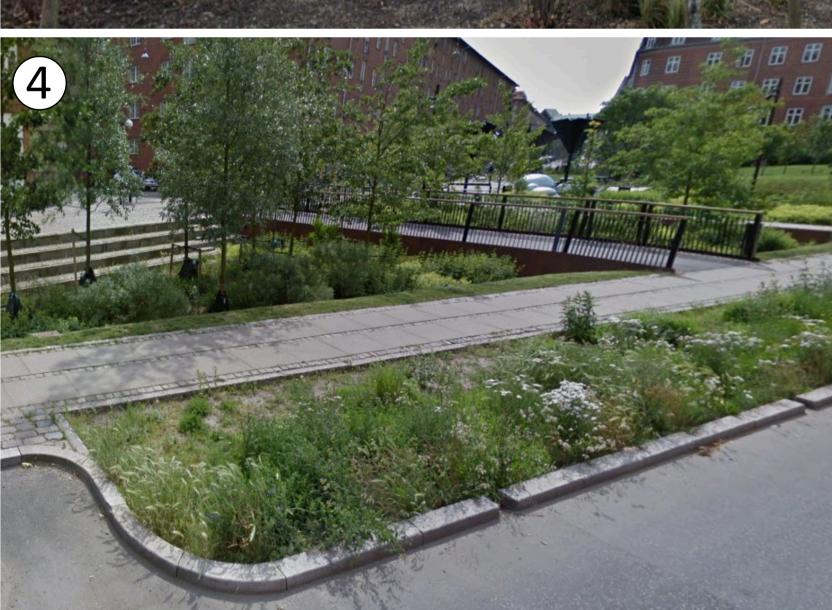

- General Notes
- 1-5. Attenuation areas and swales
- 6. Educational SuDS and tree pits
- 7. Raingardens
- 8. Tree pits and permeable paving in parking bays
- 9-10. Kerb drainage and tree pit

|  | Doyle &<br>O'Troithigh<br>Landscape<br>Architecture | Project Name<br>Kishoge Part 10 Application                     |             |                                                                                   | Drawing Name<br>Site 3 Hardworks: SuDS                  |               |                                                 |
|--|-----------------------------------------------------|-----------------------------------------------------------------|-------------|-----------------------------------------------------------------------------------|---------------------------------------------------------|---------------|-------------------------------------------------|
|  |                                                     | Status                                                          | Plan        | ning                                                                              | Drawing No.                                             | HW-02-PP      |                                                 |
|  |                                                     | Project No.                                                     | 23-021      |                                                                                   | Revision No.                                            | 00            | 00                                              |
|  |                                                     | Scale<br>Date                                                   | NTS<br>06/1 | ;<br>2/2024                                                                       | Drawn By<br>Checked By                                  | J.A.<br>D&O'T |                                                 |
|  |                                                     | Linda Doyle Direct<br>+353 (0)87 267 419<br>linda@doyle-otroith | 6           | Daithi O'Troithigh Director<br>+353 (0)86 300 3499<br>daithi@doyle-otroithigh.com | Office Address<br>Pembroke House<br>28-23 Upper Pembrol | ke St         | Contact<br>mail@doyle-otroi<br>+353 (0)1 608 77 |